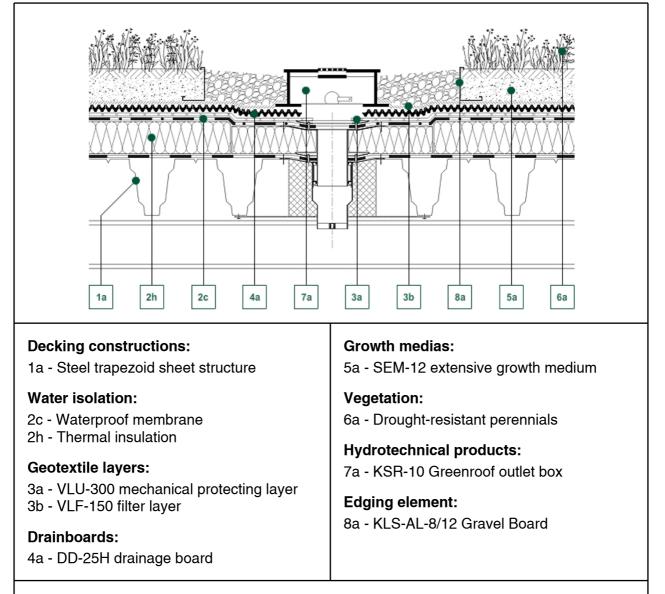

# DIADEM-150

OUTLET / KSR MAINTENANCE BOX KLS

### #901311\_D150\_01

#### **Description of section:**

Good practice requires that rainwater outlets are designed to remain free from obstructions, for example gravel or vegetation. These outlets should be accessible at all times. A footwide gravel border should be installed around all roof penetrations to the thickness of the growing medium. Separation of the materials is achieved by means of a gravel board such as KLS. This board also allows rainwater to drain easily to the outlets.