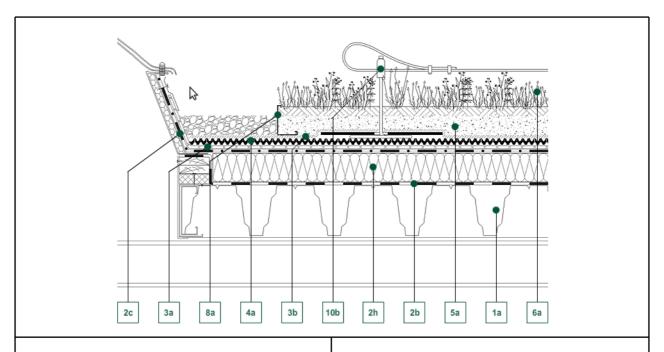

#### **Decking constructions:**

1a - Steel trapezoid sheet structure

#### Water isolation:

2b - FLW-400 ext. Root protection

2c - Waterproof membrane

2h - Thermal insulation

### **Geotextile layers:**

3a - VLU-300 mechanical protecting layer

3b - VLF-150 filter layer

#### **Drainboards:**

4a - DD-25H drainage board

#### **Growth medias:**

5a - SEM-12 extensive growth medium

#### Vegetation:

6a - Drought-resistant perennials

#### **Edging element:**

8a - KLS-AL-8/12 Gravel Board

#### Safety technology:

10b - FLG-30 fall arrest system

#### **Description of section:**

Good practice dictates that roof areas should be properly maintained including ensuring that rainwater outlets are kept clear and free of any obstruction. Complementary to this requirement is the need to ensure maintenance personnel remain safe on the roof. The FLG-30 fall arrest system provides this safety element without the need to penetrate the waterproofing layer. EN 795 and EN 795/A1 the European norms are fully complied with.