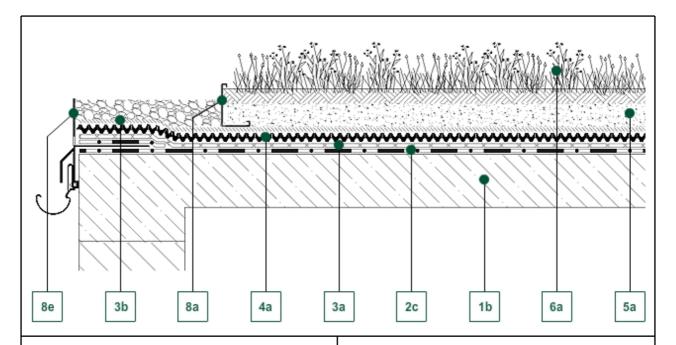

### **Decking constructions:**

1b - Reinforced concrete structure

#### Water isolation:

2c - Waterproof membrane

## **Geotextile layers:**

3a - VLU-300 mechanical protecting layer

3b - VLF-150 filter layer

#### **Drainboards:**

4a - DD-25H drainage board

#### **Growth medias:**

5a - SEM-12 extensive growth medium

#### Vegetation:

6a - Drought-resistant perennials

#### **Edging element:**

8a - KLS-AL-8/12 Gravel Board

8e - RDL edging

This product is not available in your region.

## **Description of section:**

Where the roof does not have a perimeter parapet wall, the RDL Edge Profile provides solution how to retain the garden elements, whilst still allowing the free flow of rainwater to the roof gutter. In addition, this profile ensures the layers of the roof garden is obscured from view. The required gravel border around the perimeter is achieved by means of separating the planted area by the use of the KLS gravel board. The boards also prevent the spread of plants into the gravel border, thereby reducing maintenance.