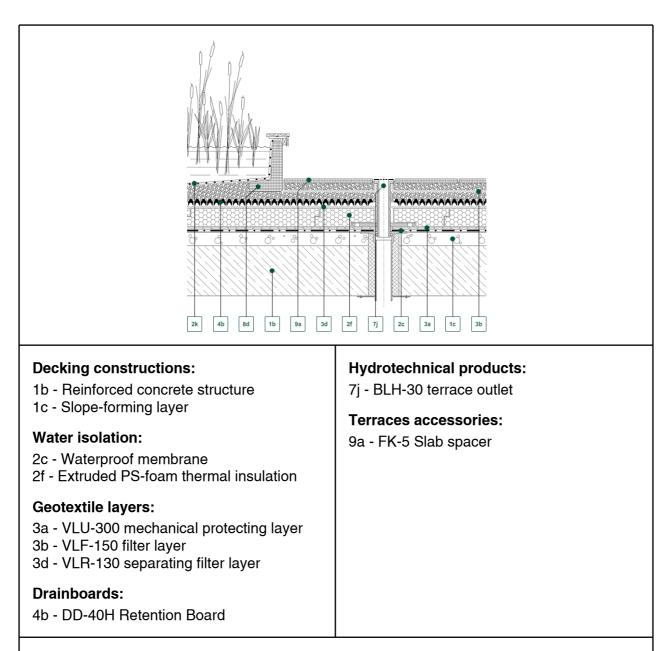

#### **Description of section:**

It is possible to create a simple pond construction on the roof using the BW concrete edge pieces to form the perimeter. This structure would then be lined with a sandwich construction formed of an underlayer of VLU-300 Protective Fleece, pond liner and a further upper layer of VLU-300 Protective Fleece. It is important that the pond liner is not used as the primary waterproofing layer. Dual drainage can be achieved by means of the BLH Terrace Outlet. An important feature of this product is that it can be adjusted between 60 and 300 mm, giving greater freedom in the design of the terrace build up.