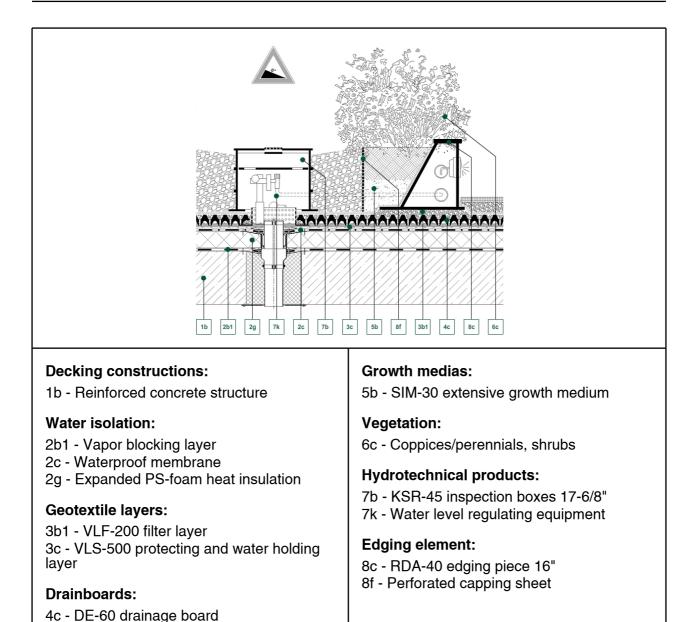

### Description of section:

The BKS Irrigation System works on the principle of a uniform level of water being maintained on the roof surface. This is achieved by constructing the roof to zero falls. As the water level drops this is replenished from a separate rainwater harvesting tank, which in turn is connected to the water mains via a double check valve. This rainwater harvesting tank is constructed specifically for each project. The water level on the roof is maintained at a predetermined level my means of an extension piece attached to each outlet. The RDA is a cleverly designed lightweight alternative to the traditional heavy garden wall construction. In addition to providing separation of the garden and terrace elements, it also provides a decorative finish which can **DEALSEN** for the tradition of cables, pipes, etc. and lighting. 8795 SW Tualatin Sherwood Rd #1005, Tualatin, OR 97062