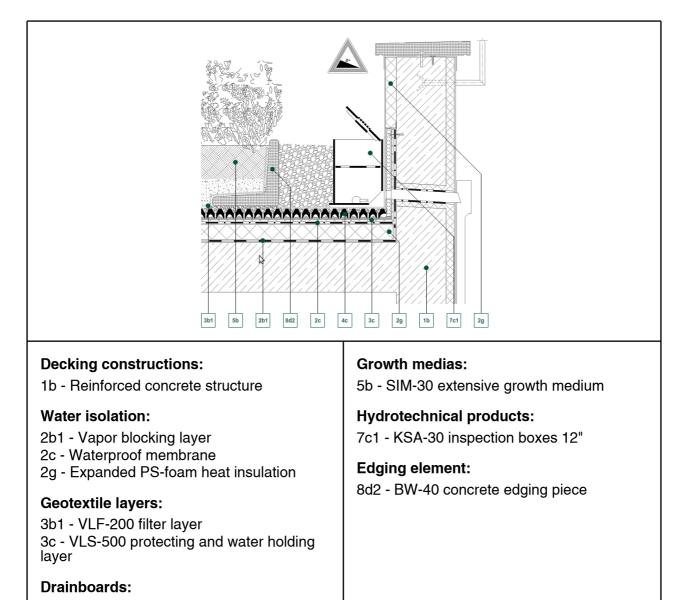

#### 4c - DE-60 drainage board

#### **Description of section:**

It is good practice to protect the overflow from any obstructions. The KSA Overflow Inspection Box achieves this whilst also providing access for maintenance and inspection. A hinged lid ensures that the unit remains intact even in high winds. The required river stone border around the perimeter is achieved by means of separating the planted area by the use of the BW Concrete Kerb. The kerbs also prevent the spread of plants into the river stone border, thereby keeping maintenance to a minimum.