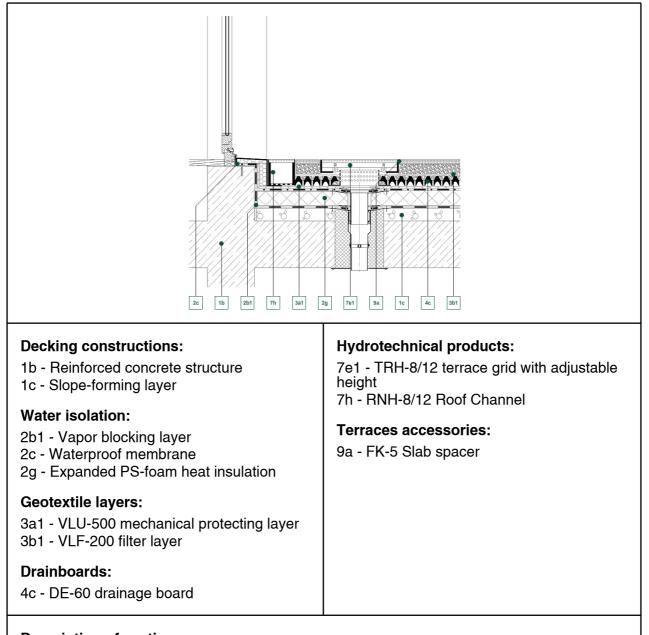

#### **Description of section:**

Rainwater from the vertical surfaces of the building can often be as much as that accumulating from the horizontal roof surface. It is therefore crucial that these details designed properly preventing water flooding into the building. The RNF Drainage Channel delivers a perfect solution. Paving slabs should be laid with open joints and kept permanently separated by the use of FK Paving Spacers. The TRH provides a cover for the rainwater outlet and is height adjustable in order to accommodate tolerances in the laid paving.