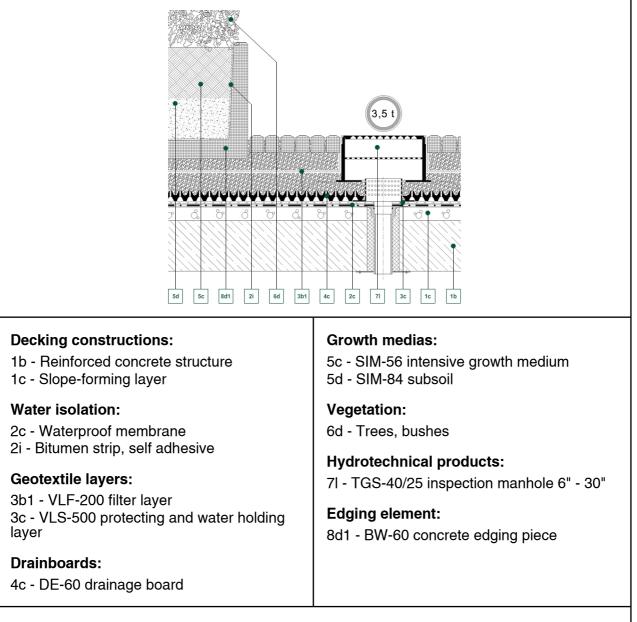

# DIADEM-1200

M 1200</b> - TERRACE OUTLET / TGS TRENCH

#### **Description of section:**

Use of the DiaDrain-60 or MDE-60 drainage board in this construction allows for continues uninterrabted drainage of rainwater beneath the various building elements. The TGS Heavy Duty Inspection Box permits both pedestrian and vehicular traffic to pass over without the need for additional protection. The TGS cover is removable to allow inspection and on completion can be locked for security.