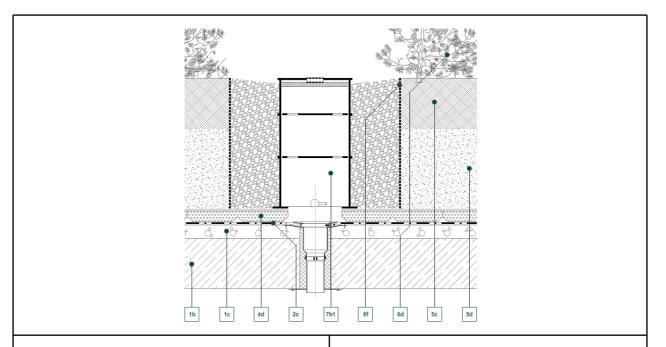

# **Decking constructions:**

1b - Reinforced concrete structure

1c - Slope-forming layer

#### Water isolation:

2c - Waterproof membrane

#### **Drainboards:**

4d - Gardia-30 drainage board

#### **Growth medias:**

5c - SIM-56 intensive growth medium

5d - SIM-84 subsoil

# Vegetation:

6d - Trees, bushes

#### **Hydrotechnical products:**

7b1 - KSR-80 inspection boxes 31-1/2"

# **Edging element:**

8f - Perforated capping sheet

# **Description of section:**

Locating the Pop-Up separation membrane around the extended KSR Inspection Box solves the problem of how to build up the required gravel border. For additional security the KSR unit has integral perforated protection plates which prevent leaf blockage and also add structural strength to the unit.