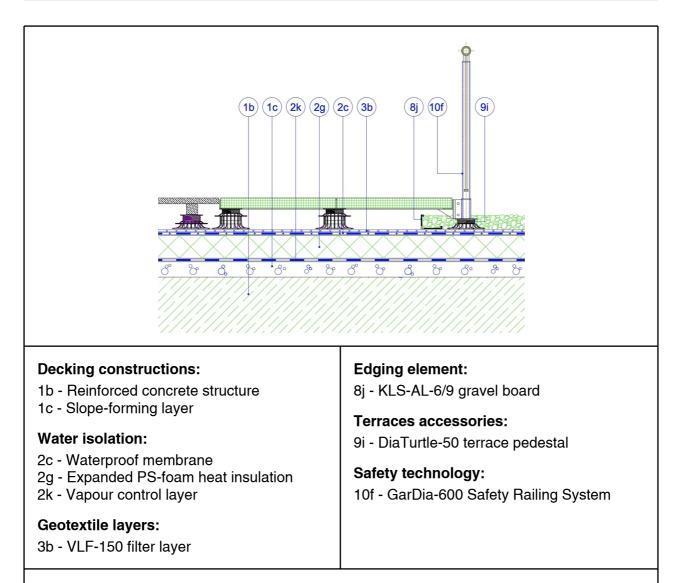

#### **Description of section:**

The main applications of the systems are roof patios, where aesthetic required but the handrail couldn't be attached to the wall structure. Securing the Escape Pathways on rooftops is also a common application field for the product. The risks of leaks could be reduced by using the system, due to the self-ballasted design, and the easy installation process. The system is suitable for all flat roofs of up to 5° gradient, installed on both pedestal pavers or on crushed stone bedding assuring safety for public and private patios or walkways.