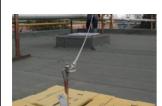

## **FLG Portable System**

The DIADEM FLG Portable is a ballasted, non-penetrating fall arrest system for construction and maintenance work on flat roofs, up to 5° inclination. #130079

## **Technical Data Sheet**

■ Green up the roof!

Components of the system:

2 pcs of Granular Rubber Mats

4 pcs of Portable Dampening Plates

8 pcs of Concrete Ballast Weights

2 pcs of stainless steel Ballast Rods

Connecting Straps

1 pc of stainless steel Securing Ring

1 pc of stainless steel Anchor Post (Height: 50 cm)

1 pc of Inspection Tag

1 pc of Detailed Document

The FLG Portable System conforms to DIN EN 795:1996 and DIN EN 795/A1: 2000, class E.