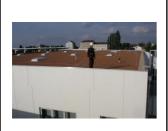

## FLG-30-C line system

Fall arrest system for roofs up to a 5% slope with stainless steel anchor posts that are not mechanically fixed to the building structure. #130095