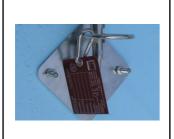

## FLG-Fix wall anchor fall arrest system

Fall arrest system for roofs up to a 5% slope with stainless steel anchor posts that are not mechanically fixed to the building structure.

#130216