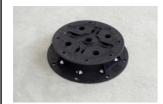

## **SLH-60**

Infinitely height adjustable pedestal #610134

## **Technical Data Sheet**

**■** Green up the roof!

Infinitely height adjustable, flat polypropylene pedestal, designed for constructions where the pavement is supported by battens. Resistant to chemicals. surface of bottom support: 197 mm in diameter; height: 42-60 mm; load-bearing capacity: 1.000 kg / pedestal; weight: ca. 0.309 kg / piece.

|                 | Dim.         | SLH-60        |  |
|-----------------|--------------|---------------|--|
| Height          | mm           | 42-60         |  |
| Diameter        | mm           | 197           |  |
| Top loadability | kg           | 1000          |  |
| Weight          | kg           | 0,309         |  |
| Material        |              | Polypropylene |  |
| Colour          |              | black         |  |
| Packaging unit  | ieces/cartor | 54            |  |
| Coverage rate   | h/piece      | 0,08          |  |