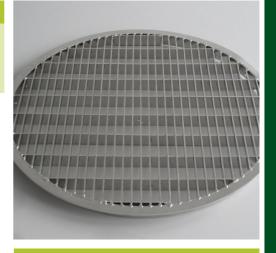

#### SPECIFICATION

Grill for KSR round inspection boxes, made out of stainless steel. Diameter: 16", weight 6.2 lbs

| TECHNICAL DATA    |                               |
|-------------------|-------------------------------|
| Diameter: (inch)  | 16                            |
| Height: (inch)    | 3/4                           |
| Weight: (lbs)     | 6.2                           |
| Type of grill:    | mesh                          |
| Mesh size: (inch) | 1 1/2 × 3/8                   |
| Material:         | Stainless steel               |
|                   | Reviewed: 2015-04-07 10:54:22 |