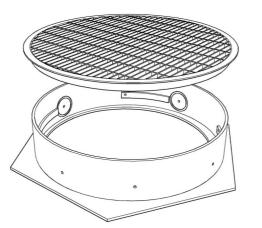

# **APPLICATION**

The stainless steel grilles for KSR round inspection boxes have to be installed over the terrace downpipes in order to facilitate the fast drainage of surface water.

(1)KSR-10 inspection box, (2)KSR+10 extension element, (3)KSR cover, (4)Gravel, (5)KLS gravel board, (6)SIM growing media, (7)VLF filter geotextile, (8)DiaDrain-40 drainage and reservoir board, (9)Thermal insulation, (10)VLU mechanical protection layer, (11)root resistant waterproofing membrane, (12)roof construction