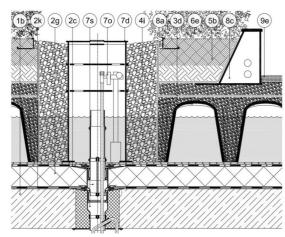

(1b)Roof Deck, (2k)Vapor Barrier, (2g)Insulation, (2c)Waterproof Membrane, (7s)DHA-110D Weir Unit, (7o)Main Water Supply, (7d)KSR-10 Inspection Box, (4i)DiaDrain-60 Drainage, (8a)KLS Gravel Board, (3D)VLF Filter Fabric, (6e)Vegetation, (5b)SIM Growing Media, (8c)RDA Composite Edge, (9e)Concrete Slabs