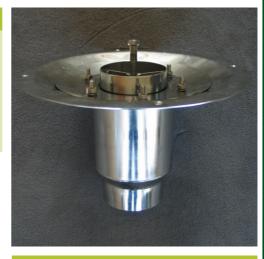

## DHA-110D Blue-Green Roof Adjustable Weir Unit 100193

Stainless Steel Weir unit for 4" roof drain, floodings adjustable 0-12" w/ inner riser

## **SPECIFICATION**

TECHNICAL DATA

DIADEM DHA-110D Blue-Green Roof drain and outlet assembly with an adjustable inner riser to control the ponding level. Fabricated from stainless steel or powder-coated hot-dip galvanized metal parts, for commercial applications. Weir height adjustment uses a screw mechanism. Weir height adjustment ranges from 0 to 12 inches. Fire class A1, Joint diameter at plumbing is 4-11/32 inch, Pat. pend. Size(D×H): 14-1/2" × 8-21/32", Weight: 11.25lbs