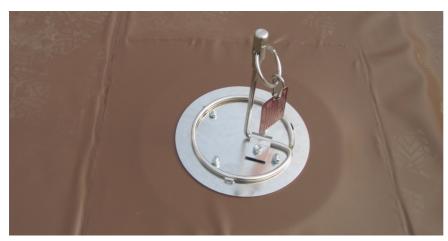

## **FLG-30 Fix Single System**

Fall arrest system for roofs up to a 5% slope with stainless steel anchor posts that are not mechani

## **KEY FEATURES**

- Simple construction
- No need to break through roof insulation
- No "heat bridge" developing
- Able to take on forces /stress from any direction
- Integrated with lightning conductor system

## **APPLICATION**

Can be built in on any green roof with a slope of 5% the most, or on loaded flat roofs. Growth medium as load or other filled weight is needed 80 kg/m.