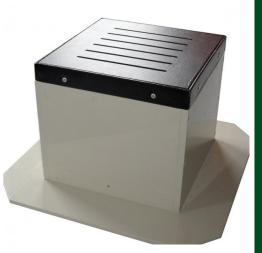

## **TGS-40**

Roof outlet inspection box areas with vehicle traffic

## **SPECIFICATION**

TGS boxes for intensive green roofs with a minimum of 10" build-up depth to ensure water drainage both in the drainage layer, and on the surface as well. The removeable lid ease the maintenance of the water outlets, and yet protects the outlets from severe external effects. TGS products can be used on both public places and places where traffic of personal vehicles to expect.

| TECHNICAL DATA                                     |                               |
|----------------------------------------------------|-------------------------------|
| Height : (inch)                                    | 12                            |
| Width: (inch)                                      | 15-34                         |
| Lenght: (inch)                                     | 15-34                         |
| Weigth: (pound)                                    | 50                            |
| Material: (housing)                                | Polypropylen - Composite      |
| Material: (lid)                                    | Cast iron                     |
| Color:                                             | RAL 7032                      |
| Outlet surface area: (squareinch)                  | 3.1                           |
| Fixing quality standard:                           | DIN7505 A2                    |
| Drain pipe connection with clamp, d=52 mm: (piece) | 4                             |
| Wastage: (pcs/pcs)                                 | 1.05                          |
|                                                    | Reviewed: 2015-07-08 15:10:56 |