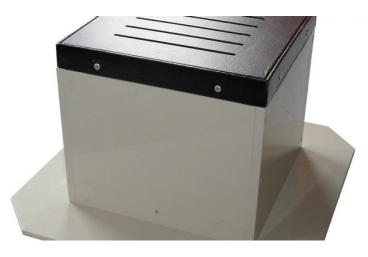

## **TGS-40**

Roof outlet inspection box areas with vehicle traffic

## **SPECIFICATION**

TGS boxes for intensive green roofs with a minimum of 10" build-up depth to ensure water drainage both in the drainage layer, and on the surface as well. The removeable lid ease the maintenance of the water outlets, and yet protects the outlets from severe external effects. TGS products can be used on both public places and places where traffic of personal vehicles to expect.

| TECHNICAL DATA                                     |                               |
|----------------------------------------------------|-------------------------------|
| Height : (inch)                                    | 12                            |
| Width: (inch)                                      | 15-34                         |
| Lenght: (inch)                                     | 15-34                         |
| Weigth: (pound)                                    | 50                            |
| Material: (housing)                                | Polypropylen - Composite      |
| Material: (lid)                                    | Cast iron                     |
| Color:                                             | RAL 7032                      |
| Outlet surface area: (squareinch)                  | 3.1                           |
| Fixing quality standard:                           | DIN7505 A2                    |
| Drain pipe connection with clamp, d=52 mm: (piece) | 4                             |
| Wastage: (pcs/pcs)                                 | 1.05                          |
|                                                    | Reviewed: 2015-07-08 15:10:56 |