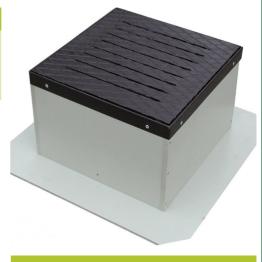

**TGS-40** 140328

Outlet inspection box with cast iron lid for public areas

## **KEY FEATURES**

- Vandalism resistant
- Safe for vehicle traffic
- Fits flexibly to local height conditions

(1)TGS inspection box, (2)paved area, (3)Bedding, (4)VLF filter geotextile, (5)supporting layer, (6)DiaDrain-60 drainage board,(7)VLU mechanical protection layer,(8)Root resistant waterproofing membrane, (9) Roof construction

| TECHNICAL DATA |  |  |
|----------------|--|--|

|                                                  | ,             |
|--------------------------------------------------|---------------|
| Width: (inch)                                    | 15-3/4        |
| Length: (inch)                                   | 15-3/4        |
| Weight: (lb)                                     | 50            |
| Drainage openings: (inch)                        | 1/4 × 7 7/8   |
| Outlet surface area: (sq in)                     | 11 5/32       |
| Drain pipe connection with clamp, d=52 mm: (pcs) | 4             |
| Material (Base):                                 | Polypropylene |
| Material (lid):                                  | Cast iron     |
| Color (housing):                                 | RAL 7032      |
| Color (lid):                                     | brown         |