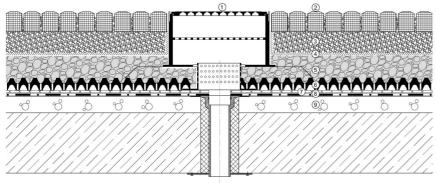

## **KEY FEATURES**

- Vandalism resistant
- Safe for vehicle traffic
- Fits flexibly to local height conditions

(1)TGS inspection box, (2)paved area, (3)Bedding, (4)VLF filter geotextile, (5)supporting layer, (6)DiaDrain-60 drainage board,(7)VLU mechanical protection layer,(8)Root resistant waterproofing membrane, (9) Roof construction