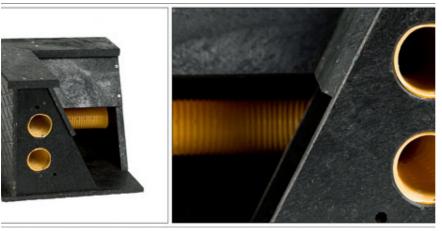

#### **KEY FEATURES**

- No local concreting needed
- Quickly constructed
- Long-lasting

Inside corner cm 96×96×40 / Outside corner cm 48×48×40

## APPLICATION

RDA edge pieces can be used, in the edging of terraces and green roofs. They are important distinctive pieces in the development of a garden layout. In addition these units can be used to house, trunking for electrical cabling. For decorative purposes lighting can be installed.

#### SPECIFICATION

RDA-40 edge pieces are made from high value recycling polystirol. They are edge peaces for green vegetation green roofs, balconys. In addition these units can be used to house, trunking for elektrical cabling. For decorative purposes lighting can be installed.