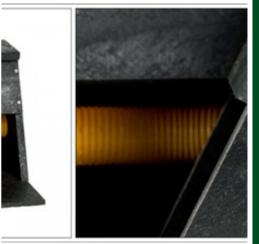

## APPLICATION

RDA edge pieces can be used, in the edging of terraces and green roofs. They are important distinctive pieces in the development of a garden layout. In addition these units can be used to house, trunking for electrical cabling. For decorative purposes lighting can be installed.

#### SPECIFICATION

RDA-40 edge pieces are made from high value recycling polystirol. They are edge peaces for green vegetation green roofs, balconys. In addition these units can be used to house, trunking for elektrical cabling. For decorative purposes lighting can be installed.