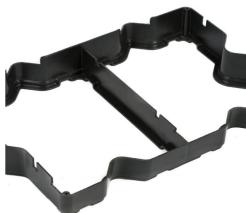

## **KEY FEATURES**

- Recycled Composite, durable structure.
- Easy to install.
- Curved roofs can also be covered.
- Sedum mat compatible.
- Slots for Irrigation pipes

160612

## **SPECIFICATION**

| TECHNICAL DATA               |                               |
|------------------------------|-------------------------------|
| Material need: (piece / sqf) | 0.386                         |
| Height: (inch)               | 3 1/8                         |
| Width: (inch)                | 15 11/16                      |
| Length: (inch)               | 23 9/16                       |
| Weight: (lbs)                | 2.05                          |
| Material:                    | RecPolypropylene              |
| Color:                       | black                         |
|                              | Reviewed: 2014-09-30 10:07:16 |