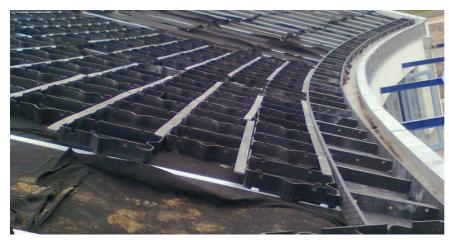

## **DiaDomino-DP**

Sloped roof system

## **APPLICATION**

The DiaDomino-DP system is mainly used to install extensive green roofs on a 20 to 50-degree (4:12 to 14:12) slope. Due to its modular design it is great for flat, dome, curved and pitched roofs as well. The vegetation can be placed directly in the cells filled with growing media, or by using precultivated mats on the top of the media. The cells are prepared to receive irrigation conduits; pipes drip into receiving grooves, so the system can be hidden in the cell layer.