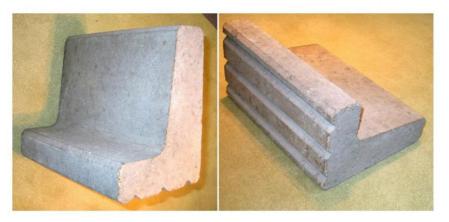

# **BW-30**

### L-shaped precast concrete curbs.

## APPLICATION

The BW-30 is a great tool for adding creative variety to green roof & garden systems. Used for the clear demarcation of garden spaces and paved areas.

#### SPECIFICATION

Non-reinforced, precast, L-shaped concrete curb manufactured to size and properties shown in the technical data sheet below.

| TECHNICAL DATA                 |          |
|--------------------------------|----------|
| Height: (inch)                 | 12.0"    |
| Width: (inch)                  | 8.0"     |
| Length: (inch)                 | 16.0     |
| Thickness: (inch)              | 3.0"     |
| Weight: (lbs)                  | 55.11    |
| Frost Resistance:              | approved |
| Material:                      | Concrete |
| Color:                         | grey     |
| Compressive Strength: (PSI)    | 4351     |
| Material Requirement: (pcs/ft) | 1.38     |
| Installation Standard: (hr/ft) | 0.05     |