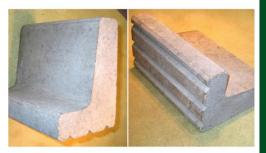

# **BW-30**

### L-shaped precast concrete curbs.

## APPLICATION

The BW-30 is a great tool for adding creative variety to green roof & garden systems. Used for the clear demarcation of garden spaces and paved areas.

#### SPECIFICATION

Non-reinforced, precast, L-shaped concrete curb manufactured to size and properties shown in the technical data sheet below.

| TECHNICAL DATA                 |          |
|--------------------------------|----------|
| Height: (inch)                 | 12.0"    |
| Width: (inch)                  | 8.0"     |
| Length: (inch)                 | 16.0     |
| Thickness: (inch)              | 3.0"     |
| Weight: (lbs)                  | 55.11    |
| Frost Resistance:              | approved |
| Material:                      | Concrete |
| Color:                         | grey     |
| Compressive Strength: (PSI)    | 4351     |
| Material Requirement: (pcs/ft) | 1.38     |
| Installation Standard: (hr/ft) | 0.05     |