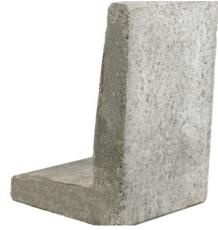

## **SPECIFICATION**

The BW-60 is a 15-3/4" long precast concrete curb unit made of high density, frost-resistant concrete, with a natural, unfinished surface. Lying on its shorter or longer edge, its height reaches 15-3/4" or 24", which is ideal for semi-intensive to intensive systems.

| TECHNICAL DATA                |          |
|-------------------------------|----------|
| Height: (mm)                  | 600      |
| Width: (mm)                   | 400      |
| Lenght: (mm)                  | 400      |
| Thickness: (mm)               | 70       |
| Weigth: (kg)                  | 72       |
| Frost resistance:             | yes      |
| Material:                     | Concrete |
| Color:                        | grey     |
| Feature:                      | dry cast |
| Material requirement: (rm/rm) | 2,55     |
| Coverage rate: (h/rm)         | 0,40     |