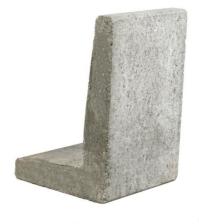

## **SPECIFICATION**

The BW-60 is a 15-3/4" long precast concrete curb unit made of high density, frost-resistant concrete, with a natural, unfinished surface. Lying on its shorter or longer edge, its height reaches 15-3/4" or 24", which is ideal for semi-intensive to intensive systems.

| TECHNICAL DATA                |          |
|-------------------------------|----------|
| Height: (mm)                  | 600      |
| Width: (mm)                   | 400      |
| Lenght: (mm)                  | 400      |
| Thickness: (mm)               | 70       |
| Weigth: (kg)                  | 72       |
| Frost resistance:             | yes      |
| Material:                     | Concrete |
| Color:                        | grey     |
| Feature:                      | dry cast |
| Material requirement: (rm/rm) | 2,55     |
| Coverage rate: (h/rm)         | 0,40     |