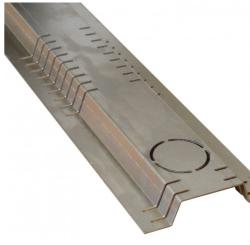

## **APPLICATION**

SK-AL-24/60 assures fast and high volume water drainage from places with the risk of water areas, overflow (adjacent large facade downspouts, etc.) to the roof outlets. It could improve drainage capacity of single-course green roofs and paved roof terraces as well. A drain pipe with a diameter of 2" can be attached to the drainage channel, so the drainage facilities (downspouts, terrace grilles, inspection boxes) can be joined directly.

## **SPECIFICATION**

Drainage channel made of aluminium for appropriate channeling of green roofs with single-course construction or of terraces and other surfaces without drainage boards; with a pre-cut drain pipe opening with a diameter of 2"; Thickness of the aliminium sheet: 3/64"; dimensions: 78-24/32"×4-29/32"×31/32" (L×W×H); weight: 2 lbs/pcs; 1 lbs/lm.

| TECHNICAL DATA                 |                               |
|--------------------------------|-------------------------------|
| Length: (in)                   | 78-24/32                      |
| Nominal width: (in)            | 2-11/32                       |
| Total width: (in)              | 4-29/32                       |
| Height: (in)                   | 31/32                         |
| Thickness: (in)                | 3/64                          |
| Weight: (lbs/lm)               | 1                             |
| Weight: (lbs/pcs)              | 2                             |
| Material:                      | Aluminium                     |
| Binding elements: (pcs)        | 2                             |
| Coverage rate: (Hr/lm)         | 0.1                           |
| Material requirement: (pcs/lm) | 0.5                           |
|                                | Reviewed: 2014-12-15 10:26:40 |