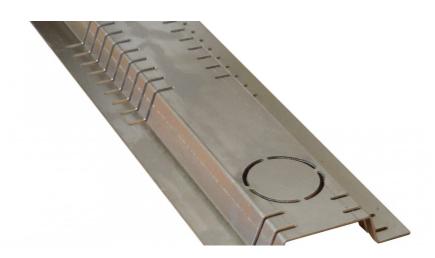

## **APPLICATION**

SK-AL-24/60 assures fast and high volume water drainage from places with the risk of water areas, overflow (adjacent large facade downspouts, etc.) to the roof outlets. It could improve drainage capacity of single-course green roofs and paved roof terraces as well. A drain pipe with a diameter of 2" can be attached to the drainage channel, so the drainage facilities (downspouts, terrace grilles, inspection boxes) can be joined directly.

## **SPECIFICATION**

Drainage channel made of aluminium for appropriate channeling of green roofs with single-course construction or of terraces and other surfaces without drainage boards; with a pre-cut drain pipe opening with a diameter of 2"; Thickness of the aliminium sheet: 3/64"; dimensions: 78-24/32"×4-29/32"×31/32" (L×W×H); weight: 2 lbs/pcs; 1 lbs/lm.

| TECHNICAL DATA                 |                               |
|--------------------------------|-------------------------------|
| Length: (in)                   | 78-24/32                      |
| Nominal width: (in)            | 2-11/32                       |
| Total width: (in)              | 4-29/32                       |
| Height: (in)                   | 31/32                         |
| Thickness: (in)                | 3/64                          |
| Weight: (lbs/lm)               | 1                             |
| Weight: (lbs/pcs)              | 2                             |
| Material:                      | Aluminium                     |
| Binding elements: (pcs)        | 2                             |
| Coverage rate: (Hr/lm)         | 0.1                           |
| Material requirement: (pcs/lm) | 0.5                           |
|                                | Reviewed: 2014-12-15 10:26:40 |