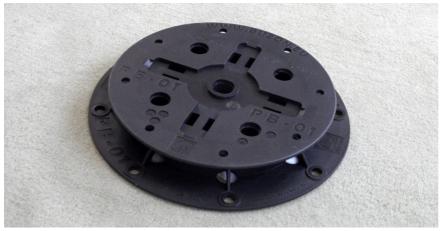

**SLH-28** 1678397518

Height adjustable pedestal

## **SPECIFICATION**

Continuously height adjustable polypropylene pedestal system, designed for constructing elevated floors. UV and chemical resistant. Foot diameter of the unit: 220 mm; height: 28-42 mm; load-bearing capacity: 1.200 kg/pedestal; weight: ca. 0.232 kg/piece.

| TECHNICAL DATA                  |                               |
|---------------------------------|-------------------------------|
| Loadbearing Capacity: (kg)      | 1200                          |
| Height: (mm)                    | 28 - 42                       |
| Foot Diameter: (mm)             | 220                           |
| Weight: (kg)                    | 0,232                         |
| Material:                       | Polypropylene                 |
| Colour:                         | black                         |
| Packaging unit: (pieces/carton) | 84                            |
| Coverage rate: (h/piece)        | 0,08                          |
|                                 | Reviewed: 2023-03-09 16:31:58 |