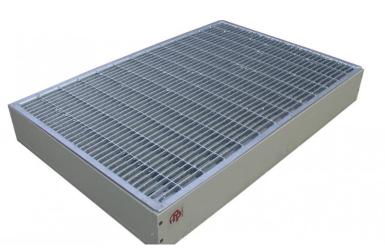

### **KEY FEATURES**

 Three heights available • The version without a bottom tray enables drainage into a water drainage layer • Changeable mud brushes for shoe cleaning • Easy to clean • Long lasting hard plastic housing • Mesh available also in stainless steel

**APPLICATION** 

External door entrances.

#### **SPECIFICATION**

| TECHNICAL DATA                             |                              |
|--------------------------------------------|------------------------------|
| Height: (mm)                               | from 5.0                     |
| Width: (mm)                                | 500                          |
| Length: (mm)                               | 750                          |
| Weigth: (kg/pieces)                        | 10.35                        |
| Material:                                  | Polypropylen (channel base)  |
| Colour:                                    | RAL 7032 (channel base)      |
| Grating:                                   | full galvanized mesh grating |
| Plinth open preparation, d=110 mm: (piece) | 1                            |
| Material requirement: (pcs/pcs)            | 1.01                         |
| Coverage rate: (Hr/pcs)                    | 0.45                         |