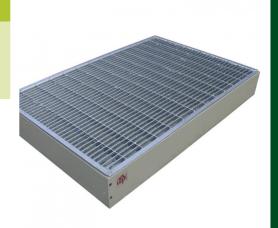

### **KEY FEATURES**

 Three heights available • The version without a bottom tray enables drainage into a water drainage layer • Changeable mud brushes for shoe cleaning • Easy to clean • Long lasting hard plastic housing • Mesh available also in stainless steel

**APPLICATION** 

External door entrances.

#### **SPECIFICATION**

| TECHNICAL DATA                             |                              |
|--------------------------------------------|------------------------------|
| Height: (mm)                               | from 5.0                     |
| Width: (mm)                                | 500                          |
| Length: (mm)                               | 750                          |
| Weigth: (kg/pieces)                        | 10.35                        |
| Material:                                  | Polypropylen (channel base)  |
| Colour:                                    | RAL 7032 (channel base)      |
| Grating:                                   | full galvanized mesh grating |
| Plinth open preparation, d=110 mm: (piece) | 1                            |
| Material requirement: (pcs/pcs)            | 1.01                         |
| Coverage rate: (Hr/pcs)                    | 0.45                         |