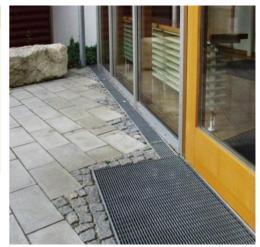

**TRS-100-FF** 210405

Large drainable grille for use in front of doorways at roof terraces.

## **APPLICATION**

TRS trench drains is an elegant drainage solution for entrance areas to reduce the risk of floodings, without having a direct sewege connection. TRS products can be used for residential and commercial use to protect from rainsplash, melting snow and everyday debris.