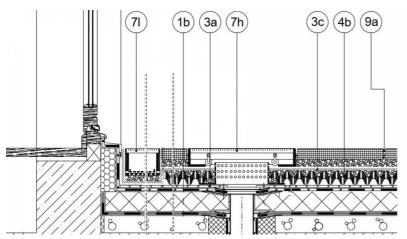

7l Trench Drain, 1b Roof Structure, 3a Protection Fleece, 7h Drain box wit Grille lid, 3c Filter layer, 4b Drainage layer, 9a Concrete slabs