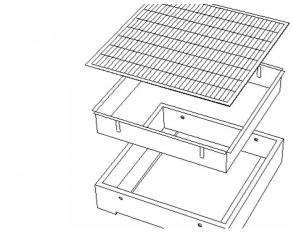

TRH-30-FF

TRH are height adjustable gully extensions for terraces, made out of composite housing and step-r

## **APPLICATION**

Used on roof terraces built with pavers which rest on aggregate or pedestals. The TRH roof drain extensions ensure the drainage of roof terraces, and simplify access and maintenance of the roof outlets. In large terrace areas additional TRH product installations are recommended outside of the drains for controlling increased storm volume.

## **SPECIFICATION**

| TECHNICAL DATA                      |                                        |
|-------------------------------------|----------------------------------------|
| Height: (inch)                      | 3[-41/2"                               |
| Width: (inch)                       | 11-13/16"                              |
| Length: (inch)                      | 11-13/16"                              |
| Weigth: (lbs/pcs)                   | 7.71                                   |
| Material Housing:                   | composite                              |
| Material Grating:                   | hot dip galvanized, or stainless steel |
| Housing Color: (RAL)                | 7032                                   |
| Material requirement: (piece/piece) | 1,01                                   |
| Installation standard: (hr / piece) | 0,40                                   |
| Packaging unit: (piece/ pal.)       | 104                                    |
|                                     | Reviewed: 2015-09-30 11:43:52          |