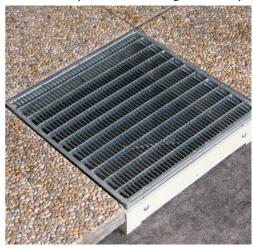

TRH-30-FF

TRH are height adjustable gully extensions for terraces, made out of composite housing and step-r

## **APPLICATION**

Used on roof terraces built with pavers which rest on aggregate or pedestals. The TRH roof drain extensions ensure the drainage of roof terraces, and simplify access and maintenance of the roof outlets. In large terrace areas additional TRH product installations are recommended outside of the drains for controlling increased storm volume.

## **SPECIFICATION**

| TECHNICAL DATA                      |                                        |
|-------------------------------------|----------------------------------------|
| Height: (inch)                      | 3[-41/2"                               |
| Width: (inch)                       | 11-13/16"                              |
| Length: (inch)                      | 11-13/16"                              |
| Weigth: (lbs/pcs)                   | 7.71                                   |
| Material Housing:                   | composite                              |
| Material Grating:                   | hot dip galvanized, or stainless steel |
| Housing Color: (RAL)                | 7032                                   |
| Material requirement: (piece/piece) | 1,01                                   |
| Installation standard: (hr / piece) | 0,40                                   |
| Packaging unit: (piece/ pal.)       | 104                                    |
|                                     | Reviewed: 2015-09-30 11:43:52          |