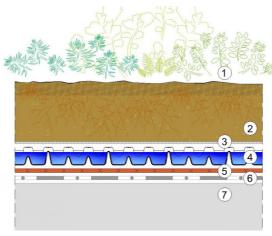

(1) Vegetation, (2) Growing media, (3) VLF 150/200 filter layer, (4) Dia Drain-10, (5) VLU 300/500 mechanical protection layer, (6)Root resistant waterproofing membrane, (7)Roof construction

## **APPLICATION**

DiaDrain-10 is designed for continuous drainage of vertical and horizontal applications, including basement walls and hard-surface pedestrian areas of extensive and semi-intensive vegetative roofs.