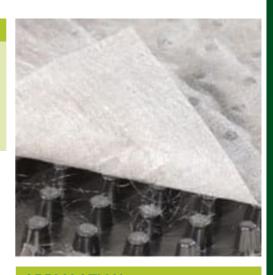

DiaDrain-10 310203U4

Drainage Mat laminated with Geotextile

## **SPECIFICATION**

DiaDrain-10, is a 7/16 inch high drainage mat composed of recycled high-impact polymer, laminated with non-woven geotextile. Compressive strength: 9,398 lbf/sqft (unfilled), drainage capacity at 20kPa load and 2% roof slope: 0.03 gal/ft/sec; certified according to EN ISO 12958, microbiological resistance tested (EN 12225), fire resistance classification "Broof(t2)"(EN 13501-5). Weight per unit Area: 2.36 oz/sqf; Roll size 3 5-11/16" x 37 1-5/8" x 7/16" (LxWxH); Packaging: 1,615 sqft/Roll