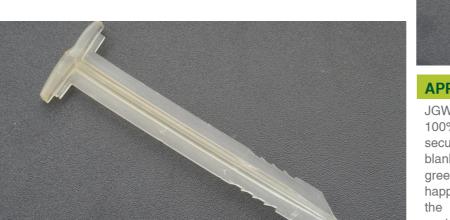

## JGWT

The 100 % biodegradable, "T"- shaped pin.

**KEY FEATURES** 

## **APPLICATION**

JGWT is a BIO-Stake made out of 100% biodegradable plastic used to secure JGW-500 erosion control blankets over of growing media in a green roof assembly. Degradation happens in less than three years, and the stakes provide a safe and environmentally-friendly alternative to staples.

## **SPECIFICATION**

The JGWT is a BIO-Stake product made out of 100% biodegradable polymere, used to secure JGW-500 erosion control blankets over growing media in a green roof assembly. Degradation happens in less than three years, and the stakes provide a safe and environmentally-friendly alternative to staples.

| TECHNICAL DATA     |                               |
|--------------------|-------------------------------|
| Head Width: (inch) | 1.25                          |
| Lenght: (inch)     | 4                             |
|                    | Beviewed: 2012-12-11 23:42:54 |