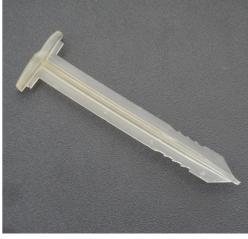

## JGWT

The 100 % biodegradable, "T"- shaped pin.

**KEY FEATURES** 

## **APPLICATION**

JGWT is a BIO-Stake made out of 100% biodegradable plastic used to secure JGW-500 erosion control blankets over of growing media in a green roof assembly. Degradation happens in less than three years, and the stakes provide a safe and environmentally-friendly alternative to staples.

## **SPECIFICATION**

The JGWT is a BIO-Stake product made out of 100% biodegradable polymere, used to secure JGW-500 erosion control blankets over growing media in a green roof assembly. Degradation happens in less than three years, and the stakes provide a safe and environmentally-friendly alternative to staples.

| TECHNICAL DATA     |                               |
|--------------------|-------------------------------|
| Head Width: (inch) | 1.25                          |
| Lenght: (inch)     | 4                             |
|                    | Beviewed: 2012-12-11 23:42:54 |