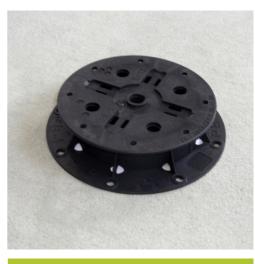

## **SPECIFICATION**

Infinitely height adjustable, flat polypropylene pedestal, designed for constructions where the pavement is supported by battens. Resistant to chemicals. surface of bottom support: 197 mm in diameter; height: 42-60 mm; load-bearing capacity: 1.000 kg / pedestal; weight: ca. 0.309 kg / piece.

| TECHNICAL DATA                  |                               |
|---------------------------------|-------------------------------|
| Height: (mm)                    | 42-60                         |
| Diameter: (mm)                  | 197                           |
| Top loadability: (kg)           | 1000                          |
| Weight: (kg)                    | 0,309                         |
| Material:                       | Polypropylene                 |
| Colour:                         | black                         |
| Packaging unit: (pieces/carton) | 54                            |
| Coverage rate: (h/piece)        | 0,08                          |
|                                 | Reviewed: 2012-07-26 09:55:57 |