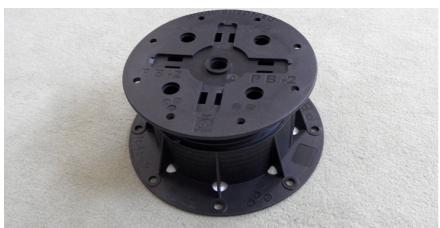

SLH-90 610135

Infinitely height adjustable pedestal

## **SPECIFICATION**

Infinitely height adjustable, flat polypropylene pedestal, designed for constructions where the pavement is supported by battens. Resistant to chemicals. surface of bottom support: 197 mm in diameter; height: 60-90 mm; load-bearing capacity: 1,000 kg / pedestal; weight: ca. 0.389 kg / piece.