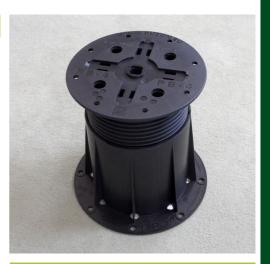

## **SLH-245**

Infinitely height adjustable pedestal

**KEY FEATURES** 

610137

## **SPECIFICATION**

Infinitely height adjustable, flat polypropylene pedestal, designed for constructions where the pavement is supported by battens. Resistant to chemicals. surface of bottom support: 197 mm in diameter; height: 145-245 mm; load-bearing capacity: 1,000 kg / pedestal; weight: ca. 0.690 kg / piece

| TECHNICAL DATA                  |                               |
|---------------------------------|-------------------------------|
| Height: (mm)                    | 145-245                       |
| Diameter: (mm)                  | 197                           |
| Top loadability: (kg)           | 1,000                         |
| Weight: (kg)                    | 0.69                          |
| Material:                       | Polypropylene                 |
| Colour:                         | black                         |
| Packaging unit: (pieces/carton) | 24                            |
| Coverage rate: (h/piece)        | 0,08                          |
|                                 | Reviewed: 2014-10-27 10:49:49 |