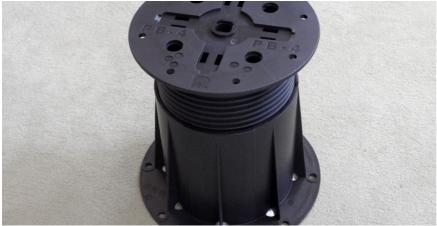

## **SLH-245**

Infinitely height adjustable pedestal

**KEY FEATURES** 

610137

## **SPECIFICATION**

Infinitely height adjustable, flat polypropylene pedestal, designed for constructions where the pavement is supported by battens. Resistant to chemicals. surface of bottom support: 197 mm in diameter; height: 145-245 mm; load-bearing capacity: 1,000 kg / pedestal; weight: ca. 0.690 kg / piece

| TECHNICAL DATA                  |                               |
|---------------------------------|-------------------------------|
| Height: (mm)                    | 145-245                       |
| Diameter: (mm)                  | 197                           |
| Top loadability: (kg)           | 1,000                         |
| Weight: (kg)                    | 0.69                          |
| Material:                       | Polypropylene                 |
| Colour:                         | black                         |
| Packaging unit: (pieces/carton) | 24                            |
| Coverage rate: (h/piece)        | 0,08                          |
|                                 | Reviewed: 2014-10-27 10:49:49 |