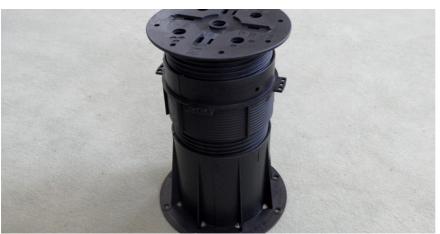

SLH-315 610138

Infinitely height adjustable pedestal

## **SPECIFICATION**

Infinitely height adjustable, flat polypropylene pedestal, designed for constructions where the pavement is supported by battens. Resistant to chemicals. surface of bottom support: 197 mm in diameter; height: 230-315 mm; load-bearing capacity: 1,000 kg / pedestal; weight: 0.892 kg/pcs

| TECHNICAL DATA                 |                               |
|--------------------------------|-------------------------------|
| Height: (mm)                   | 230-315                       |
| Diameter: (mm)                 | 197                           |
| Top loadability: (kg)          | 1,000                         |
| Weigth: (kg)                   | 0.892                         |
| Material:                      | Polypropylene                 |
| Colour:                        | black                         |
| Packaging unit: (pcs / 3 crt.) | 24                            |
| Coverage rate: (h/piece)       | 0,08                          |
|                                | Reviewed: 2012-07-26 10:27:17 |