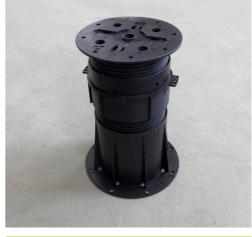

SLH-315 610138

Infinitely height adjustable pedestal

## **SPECIFICATION**

Infinitely height adjustable, flat polypropylene pedestal, designed for constructions where the pavement is supported by battens. Resistant to chemicals. surface of bottom support: 197 mm in diameter; height: 230-315 mm; load-bearing capacity: 1,000 kg / pedestal; weight: 0.892 kg/pcs

| TECHNICAL DATA                 |                               |
|--------------------------------|-------------------------------|
| Height: (mm)                   | 230-315                       |
| Diameter: (mm)                 | 197                           |
| Top loadability: (kg)          | 1,000                         |
| Weigth: (kg)                   | 0.892                         |
| Material:                      | Polypropylene                 |
| Colour:                        | black                         |
| Packaging unit: (pcs / 3 crt.) | 24                            |
| Coverage rate: (h/piece)       | 0,08                          |
|                                | Reviewed: 2012-07-26 10:27:17 |