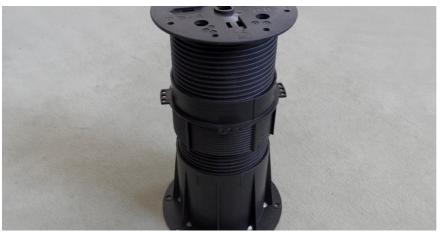

**SLH-367** 610139

Infinitely height adjustable pedestal

## **SPECIFICATION**

Infinitely height adjustable, flat polypropylene pedestal, designed for constructions where the pavement is supported by battens. Resistant to chemicals. surface of bottom support: 197 mm in diameter; height: 285-367 mm; load-bearing capacity: 1,000 kg / pedestal; weight: 0.970 kg/pcs