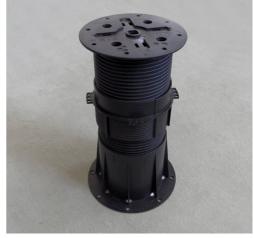

**SLH-367** 610139

Infinitely height adjustable pedestal

## **SPECIFICATION**

Infinitely height adjustable, flat polypropylene pedestal, designed for constructions where the pavement is supported by battens. Resistant to chemicals. surface of bottom support: 197 mm in diameter; height: 285-367 mm; load-bearing capacity: 1,000 kg / pedestal; weight: 0.970 kg/pcs