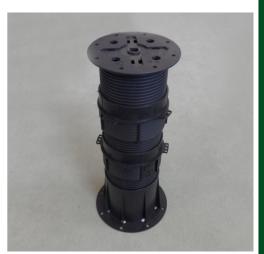

## **SLH-485**

Infinitely height adjustable pedestal

**KEY FEATURES** 

## **SPECIFICATION**

Infinitely height adjustable, flat polypropylene pedestal, designed for constructions where the pavement is supported by battens. Resistant to chemicals. surface of bottom support: 197 mm in diameter; height: 365-485 mm; load-bearing capacity: 1,000 kg / pedestal; weight: 1.25 kg/pcs

| TECHNICAL DATA                   |                               |
|----------------------------------|-------------------------------|
| Height: (mm)                     | 365-485                       |
| Diameter: (mm)                   | 197                           |
| Top loadability: (kg)            | 1,000                         |
| Weight: (kg)                     | 1.250                         |
| Material:                        | Polypropylene                 |
| Colour:                          | black                         |
| Packaging unit: (pcs / 4 carton) | 24                            |
| Coverage rate: (h/piece)         | 0,08                          |
|                                  | Reviewed: 2012-07-26 10:33:30 |