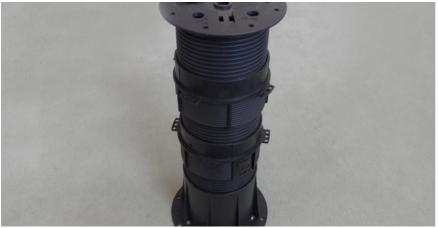

## **SLH-485**

Infinitely height adjustable pedestal

**KEY FEATURES** 

## **SPECIFICATION**

Infinitely height adjustable, flat polypropylene pedestal, designed for constructions where the pavement is supported by battens. Resistant to chemicals. surface of bottom support: 197 mm in diameter; height: 365-485 mm; load-bearing capacity: 1,000 kg / pedestal; weight: 1.25 kg/pcs

| TECHNICAL DATA                   |                               |
|----------------------------------|-------------------------------|
| Height: (mm)                     | 365-485                       |
| Diameter: (mm)                   | 197                           |
| Top loadability: (kg)            | 1,000                         |
| Weight: (kg)                     | 1.250                         |
| Material:                        | Polypropylene                 |
| Colour:                          | black                         |
| Packaging unit: (pcs / 4 carton) | 24                            |
| Coverage rate: (h/piece)         | 0,08                          |
|                                  | Reviewed: 2012-07-26 10:33:30 |