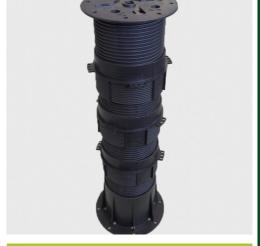

**SLH-605** 610141

Infinitely height adjustable pedestal

## **SPECIFICATION**

Infinitely height adjustable, flat polypropylene pedestal, designed for constructions where the pavement is supported by battens. Resistant to chemicals. surface of bottom support: 197 mm in diameter; height: 452-605 mm; load-bearing capacity: 1,000 kg / pedestal, weight: 1.53 kg/pcs

| TECHNICAL DATA                 |                               |
|--------------------------------|-------------------------------|
| Height: (mm)                   | 452-605                       |
| Diameter: (mm)                 | 197                           |
| Top loadability: (kg)          | 1,000                         |
| Weight: (kg)                   | 1.530                         |
| Material:                      | Polypropylene                 |
| Colour:                        | black                         |
| Packaging unit: (pcs / 5 crt.) | 24                            |
| Coverage rate: (h/piece)       | 0.08                          |
|                                | Reviewed: 2012-07-26 10:46:30 |