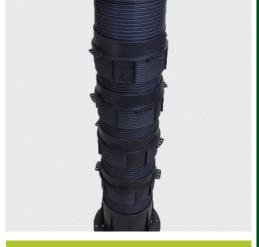

**SLH-725** 610142

Infinitely height adjustable pedestal

## **SPECIFICATION**

Infinitely height adjustable, flat polypropylene pedestal, designed for constructions where the pavement is supported by battens. Resistant to chemicals. surface of bottom support: 197 mm in diameter; height: 537-725 mm; load-bearing capacity: 1,000 kg / pedestal; weight: 1.81 kg/pcs

| TECHNICAL DATA                 |                               |
|--------------------------------|-------------------------------|
| Height: (mm)                   | 537-735                       |
| Diameter: (mm)                 | 197                           |
| Top loadability: (kg)          | 1000                          |
| Weight: (kg)                   | 1.81                          |
| Material:                      | Polypropylene                 |
| Colour:                        | black                         |
| Packaging unit: (pcs / 6 crt.) | 24                            |
| Coverage rate: (h/piece)       | 0.08                          |
|                                | Reviewed: 2012-07-26 10:49:09 |