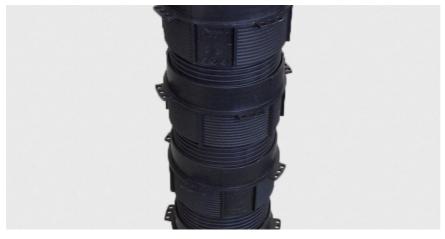

**SLH-725** 610142

Infinitely height adjustable pedestal

## **SPECIFICATION**

Infinitely height adjustable, flat polypropylene pedestal, designed for constructions where the pavement is supported by battens. Resistant to chemicals. surface of bottom support: 197 mm in diameter; height: 537-725 mm; load-bearing capacity: 1,000 kg / pedestal; weight: 1.81 kg/pcs

| TECHNICAL DATA                 |                               |
|--------------------------------|-------------------------------|
| Height: (mm)                   | 537-735                       |
| Diameter: (mm)                 | 197                           |
| Top loadability: (kg)          | 1000                          |
| Weight: (kg)                   | 1.81                          |
| Material:                      | Polypropylene                 |
| Colour:                        | black                         |
| Packaging unit: (pcs / 6 crt.) | 24                            |
| Coverage rate: (h/piece)       | 0.08                          |
|                                | Reviewed: 2012-07-26 10:49:09 |