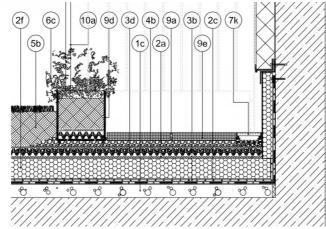

(1c)Sloping layer, (2a)Separation Fabric, (2c)Waterproof Membrane, (2f)Thermal Insulation, (3b)Protection Fabric, (3d)Filter Fabric, (4b)Retention Board, (5b)Growing Media,
(6c)Vegetation, (7k)Trench Grille, (9a) Slab Spacer, (9d)Plant Container, (9e) Concrete Slabs

## **SPECIFICATION**

The DRS-Light is a railing system for terraces and exit ways on roofs without penetrating the roofing membranes, however it has to be attached to façade or using other stabilization methods. The railing system asssembly includes the following components: Steel Fencing Panels with top rail and vertical rods with the ballast units. Based on the safety or the design requirement, the ballast may be provided with any of the following products: Planting Containers filled with growing media and planting material; or Concrete Slabs; or Concrete Curbs; or combinations of the three.