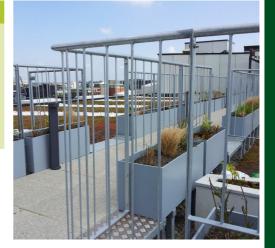

## **DRS-Light Handrail System**

DRS-Light handrail system for Terraces and Exit Paths.

## **APPLICATION**

The main applications of the systems are where handrails are necessary such as securing terraces or exit ways/working paths -, and penetrating the roof structure is not allowed, but aesthetics are preferred.

## **SPECIFICATION**

The DRS-Light is a railing system for terraces and exit ways on roofs without penetrating the roofing membranes, however it has to be attached to façade or using other stabilization methods. The railing system asssembly includes the following components: Steel Fencing Panels with top rail and vertical rods with the ballast units. Based on the safety or the design requirement, the ballast may be provided with any of the following products: Planting Containers filled with growing media and planting material; or Concrete Slabs; or Concrete Curbs; or combinations of the three.