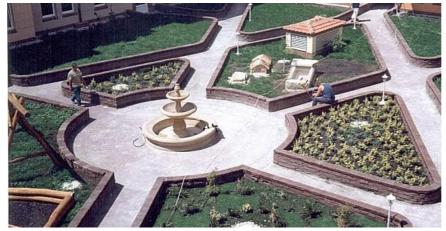

## **APPLICATION**

Diadem-750 intensive green roof is an elaborate garden that encourages human interaction, and is engineered to allow a larger plant selection. This system is ideal where a suitable strong load-bearing structure is available and/or where rainwater management is required.