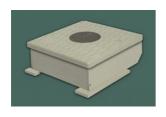

# **KSA-15**

Inspection boxes for extensive and simple intensive green roofs at the parapet.

#110212



Manual

■ Green up the roof!



### Application:

KSA products are especially designed inspection boxes for simple intensive and also for extensive green roofs with external down pipes located at the parapet. They ensure clear access t o the drainage system.

#### **Installation instructions:**

Inspection boxes can be positioned directly above the drainage boards when they have enough capacity. Using fill up systems however, they must be positioned on the mechanical protector layer. In the latter instance drainage can be hastened by placing looped drainpipes in the immediate vicinity of the manholes. On inverted roofs the inspection boxes are placed on the thermal insulation layer and a separating layer is used to create the gravel division pocket around it. Care must be taken with the filtering layers around the manh