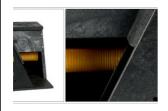

**RDA-40 Recyclen** 

RDA type products are supporting elements suitable for the edging of superstructures with variorus layer-thickness in connection with roofs of mostly limited load-carrying capacites.
#160302



**Manual** 

**■** Green up the roof!



## **Application:**

RDA edge pieces can be used, in the edging of terraces and green roofs. They are important distinctive pieces in the development of a garden layout. In addition these units can be used to house, trunking for electrical cabling. For decorative purposes lighting can be installed.

## **Installation instructions:**

To secure the continuity of water drainage, a level and compacted base made up of mineral rubble is made on a heavy duty DIADRAIN layer on to which the RDA kerb is then placed. Preformed corner are avaible. This also allows cotinuous jointing of the pieces.

## **Installation Tools:**

General garden-building tools Screwdriver

## **Installation Photos:**

Reviewed: 2012-02-21 09:01:22