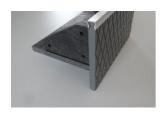

**RDT-19 Recyclen** 

Recycled composite RDL type of edging products are leaning the build up layers of the different type of green roofs from 3" to 6" of media depth. #160402

**Manual** 

■ Green up the roof!

## **Application:**

RDL edges could be used, in the edging of terraces and green roofs, or separeting different areas to give a special design to the roof landscape. They are important distinctive pieces in the development of a garden layout. In addition, these units has practical function too, as it could be used to house, trunking for electrical cabling or irrigation hoses. For decorative purposes lighting could be mounted into the front panel.