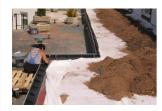

**RDT-19 Recyclen** 

Recycled composite RDL type of edging products are leaning the build up layers of the different type of green roofs from 3" to 6" of media depth. #160402



**Manual** 

■ Green up the roof!



## **Application:**

RDL edges could be used, in the edging of terraces and green roofs, or separeting different areas to give a special design to the roof landscape. They are important distinctive pieces in the development of a garden layout. In addition, these units has practical function too, as it could be used to house, trunking for electrical cabling or irrigation hoses. For decorative purposes lighting could be mounted into the front panel.

Installation instructions:

**Installation Tools:** 

## **Installation Photos:**



Reviewed: 2014-12-11 09:14:28