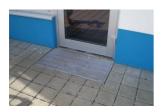

ation:**

TRS trench drains is an elegant drainage solution for entrance areas to reduce the risk of floodings, without having a direct sewege connection. TRS products can be used for residential and commercial use to protect from rainsplash, melting snow and everyday debris.

### **Installation instructions:**

For a proper basement a thin aggregate bedding layer is recommended. The surface should prepared so that the upper edge of the Diadem trench grills matches with the adjacent surface coating. If requested, connect the bottom openings into sewage system. Place the housing trays into the aggregate and align. Insert the grating into the bottom tray and check if sits properly.

## **Installation Tools:**

- •□Screwdriver □
- Rubber mallet D
- Metal cutter

### **Installation Photos:**



Reviewed: 2015-10-02 14:30:58