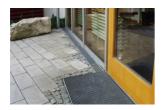

# **TRS-100-FF**

Large drainable grille for use in front of doorways at roof terraces. #210405



**Manual** 

Green up the roof!



## **Application:**

TRS trench drains is an elegant drainage solution for entrance areas to reduce the risk of floodings, without having a direct sewege connection. TRS products can be used for residential and commercial use to protect from rainsplash, melting snow and everyday debris.

### **Installation instructions:**

For a proper basement a thin aggregate bedding layer is recommended. The surface should prepared so that the upper edge of the Diadem trench grills matches with the adjacent surface coating. If requested, connect the bottom openings into sewage system. Place the housing trays into the aggregate and align. Insert the grating into the bottom tray and check if sits properly.

## **Installation Tools:**

- •□Screwdriver □
- Rubber mallet D
- Metal cutter

### **Installatio