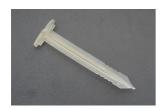

## **JGWT**

The 100 % biodegradable, "T"- shaped pin. #320503

Manual

■ Green up the roof!

## Application:

JGWT is a BIO-Stake made out of 100% biodegradable plastic used to secure JGW-500 erosion control blankets over of growing media in a green roof assembly. Degradation happens in less than three years, and the stakes provide a safe and environmentally-friendly alternative to staples.

**Installation Tools:** 

**Installation Photos:** 

Reviewed: 2012-12-11 23:42:54