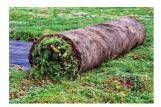

# **DIAflor Sedummat Roll**

Pre-vegetated sedum roll with at least 85% coverage right at delivery #500111



**Manual** 

■ Green up the roof!



### **Application:**

Although pre-vegetated products have a bigger carbon footprint, they are still useful in certain market segments such as projects in need of instant green. The Sedum Rolls are 48"×75" sized rectangles, saturated weight is 5.0 lbs/sqf, which can easily be operated even to hard-to-access roofs.

#### **Installation instructions:**

Sedum pads can be installed over a drainage layer and a minimum depth of 2"- 3" quality growth media. Place pads directly onto the green roof media, ensuring good contact between them and the growing media below. Take care to keep excessive vegetation from gathering under or between the pads. Staggering pads may be preferred to help increase the immediate appeal of the planting by lessening the effect of obvious straight lines. Sedum pads q