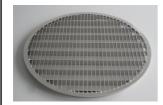

## Hot Dip Galvanized Steel Grille

Fits for D16KSR inspection boxes #030654

## **Technical Data Sheet**

■ Green up the roof!

Grille for D16KSR round inspection boxes, made out of carbon steel. The grilles are bolted down to the housing to prevent wind uplift. All grates having safe live load (as calculated in paragraph 6.1.6 of the ANSI Standard) under 2,000 lbs. For pedestrian foot traffic only. Diameter: 17", weight 8.15 lbs

|               | Dim. | Hot Dip Galvanized Steel Grille |
|---------------|------|---------------------------------|
| Finish        |      | Hot-dip galvanized              |
| Type of grill |      | mesh                            |
| Diameter      | inch | 17                              |
| Material      |      | Carbon Steel                    |
| Weight        | lbs  | 8.15                            |
| Height        | inch | 3/4                             |
| Mesh size     | inch | 1 1/2 × 3/8                     |