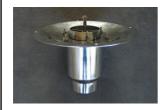

## DHA-110D Blue-Green Roof Adjustable Weir Unit

Stainless Steel Weir unit for 4" roof drain, floodings adjustable 0-12" w/inner riser

#100193

## **Technical Data Sheet**

■ Green up the roof!

DIADEM DHA-110D Blue-Green Roof drain and outlet assembly with an adjustable inner riser to control the ponding level. Fabricated from stainless steel or powder-coated hot-dip galvanized metal parts, for commercial applications. Weir height adjustment uses a screw mechanism. Weir height adjustment ranges from 0 to 12 inches. Fire class A1, Joint diameter at plumbing is 4-11/32 inch, Pat. pend. Size(D×H): 14-1/2" × 8-21/32", Weight: 11.25lbs

|                     | Dim. | DHA-110D Blue-Green Roof Adjustable Weir Unit |
|---------------------|------|-----------------------------------------------|
| Maximum Floodings   | inch | 12                                            |
| Weight              | lbs  | 11.25                                         |
| Material            |      | Stainless Steel                               |
| Plumbing connection | inch | 4-11/32                                       |
| Dish Diameter       | inch | 14-1/2                                        |
| Height              | inch | 8-21/32                                       |