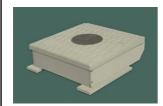

## **KSA-10**

Scupper inspection boxes #110211

## **Technical Data Sheet**

**■** Green up the roof!

KSA-10 scupper boxes made out of polymere and stainless steel, ensure proper drainage on extensive green roofs with external down pipes located at the parapet. Size is L×W×H: 11-13/16"  $\times$  13-12/16"  $\times$  4", Weight is 3.63 lbs. Drain pipes with 2" diameter can be connected to boxes, and the grating screen on the lids offers efficient draining and filtering of surface water, as well as blocking debris.

| L                       |             |               |
|-------------------------|-------------|---------------|
|                         | Dim.        | KSA-10        |
| Height (with cover)     | inch        | 4"            |
| Width                   | inch        | 11-13/16"     |
| Length                  | inch        | 13-12/16      |
| Weight                  | lbs/pcs     | 3.63          |
| Material                |             | Polypropylene |
| Color                   | RAL         | 7032          |
| Grating screen          | square inch | 1.4           |
| Fixing quality standard |             | DIN7505 A2    |
| Drain pipe connector    | piece       | 3             |
| Material requirement    | [pcs/pcs]   | 1.05          |
| Installation rate       | [hr/pc]     | 0.60          |