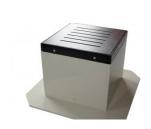

## **TGS-40**

Roof outlet inspection box areas with vehicle traffic #140302

## **Technical Data Sheet**

**■** Green up the roof!

TGS boxes for intensive green roofs with a minimum of 10" build-up depth to ensure water drainage both in the drainage layer, and on the surface as well. The removeable lid ease the maintenance of the water outlets, and yet protects the outlets from severe external effects. TGS products can be used on both public places and places where traffic of personal vehicles to expect.

|                                           | Dim.       | TGS-40     |
|-------------------------------------------|------------|------------|
|                                           |            |            |
| Height                                    | inch       | 12         |
| Width                                     | inch       | 15-¾       |
| Lenght                                    | inch       | 15-¾       |
| Weigth                                    | pound      | 50         |
| Material                                  | lid        | Cast iron  |
| Color                                     |            | RAL 7032   |
| Outlet surface area                       | squareinch | 3.1        |
| Fixing quality standard                   |            | DIN7505 A2 |
| Drain pipe connection with clamp, d=52 mm | piece      | 4          |
| Wastage                                   | pcs/pcs    | 1.05       |
| Installation rate                         | pcs/hr     | 0.85       |